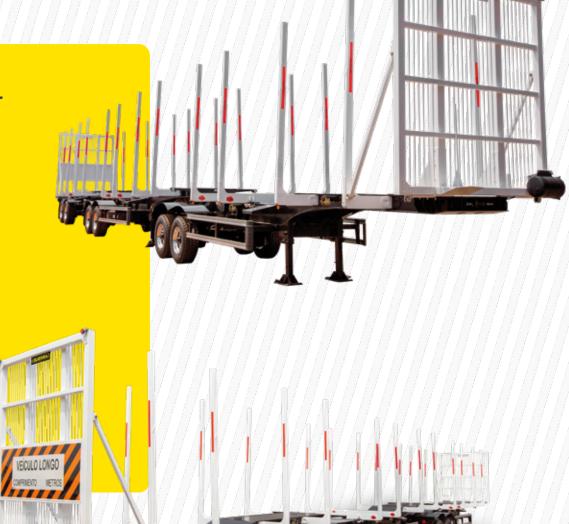

#### Cargo Box

Front and rear grated panels made of high-strength plates
Rear panel with hold for long-vehicle plate
Pneumatic cargo ties
Built-in or superimposed stanchions made
of high-strength plates
Stanchions with removable rods prepared for
6, 9 or 12 tons – 1 to 3 packages
Manual ratchet with lashing straps driven
by a pneumatic cylinder
Ratchet-type spare door

#### **Application**

Ideal for the transportation of replanted logs

Pneumatic suspension option for single-axle trailer

Increased stability and lightness

#### Wide-gauge chassis

Increased stability and safety

Reduced suspension and tire wear

#### **Extralight removable stanchion**

Increased durability and ease of maintenance