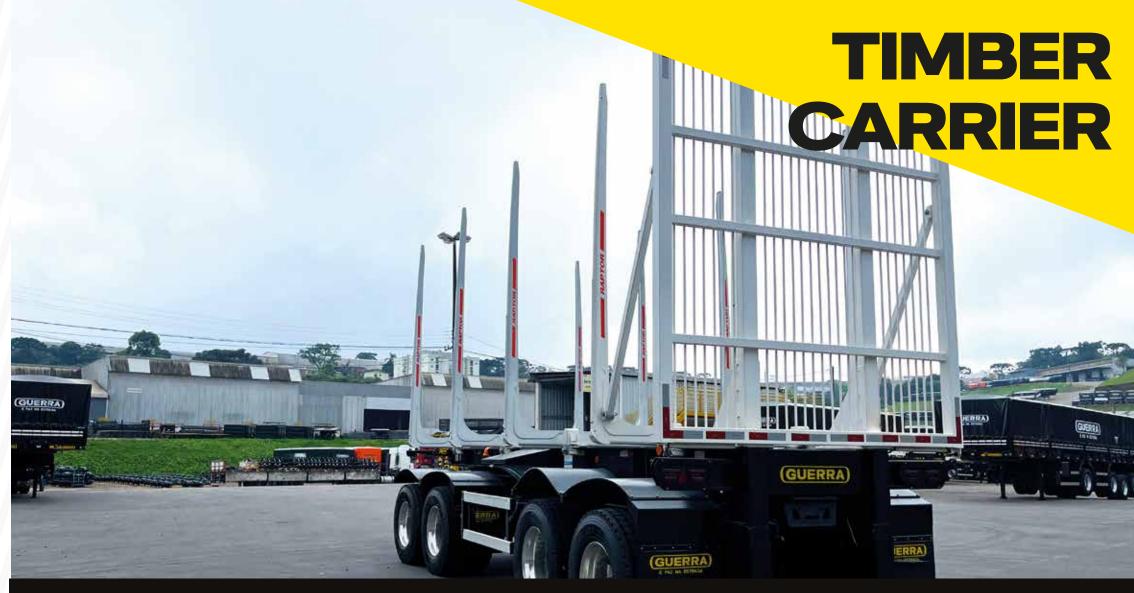

#### Cargo Box

Front and rear grated panels made of high-strength plates
Rear panel with hold for long-vehicle plate
Pneumatic cargo ties
Built-in or superimposed stanchions made
of high-strength plates
Stanchions with removable rods prepared for
6, 9 or 12 tons – 1 to 3 packages
Manual ratchet with lashing straps driven
by a pneumatic cylinder
Ratchet-type spare door

#### **Application**

Ideal for the transportation of replanted logs

Pneumatic suspension option for single-axle trailer

Increased stability and lightness