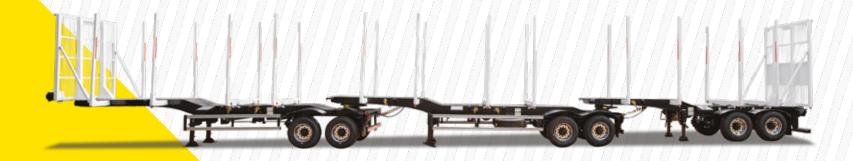

#### Cargo Box

Front and rear grated panels made of high-strength plates
Rear panel with hold for long-vehicle plate
Pneumatic cargo ties
Built-in or superimposed stanchions made
of high-strength plates
Stanchions with removable rods prepared for
6, 9 or 12 tons – 1 to 3 packages
Manual ratchet with lashing straps driven
by a pneumatic cylinder
Ratchet-type spare door

#### **Application**

Ideal for the transportation of replanted logs

Pneumatic suspension option for single-axle trailer

Increased stability and lightness